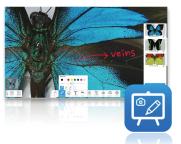

#### **Excellent Image Quality**

With a 16 MP sensor and 2048x1536@30fpsvideo capabilities, the VF16401 captures every detail with crisp images, making it perfect for sharing textbooks, teaching painting lessons, or conducting live demonstrations.