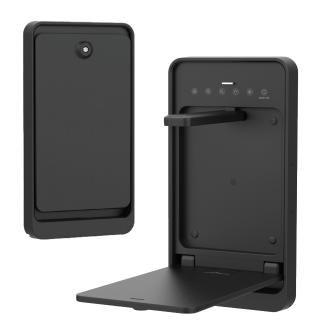

## **Wall-Mounted Visualizer**

- 16MP camera with supports 2048x1536@30fps video recording.
- Wall-mounted with security lock case design.
- Multiple touch buttons for easy operation, supports zoom in/out, rotate, and freeze.
- Come with an interactive ViiBoard visualizer software.
- Various annotate tools, spotlight, and masking features.
- Multi-mode split-screen functionality.
- Works with Android and Windows Interactive Flat-Panel Displays (IFPD).

#### Robust and Secure Case

The wall-mounted camera can be rotated downward for viewing documents and securely locked inside its case when not in use.

LED Lights Built-in 4 pcs

Microphone Built-in Security lock Equipped

Inductive Buttoms Zoom in, Zoom out, Rotation, Freeze,

One-button startup, Light control

Video Recording Support

Video Compression MJPG, YUY2