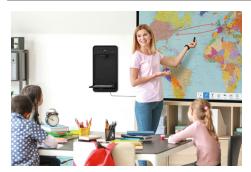

#### **Enhance your classroom interaction**

Use the VF16401 wall-mounted visualizer to demonstrate materials with the Interactive Flat Panel Displays (IFPD). This will enhance interaction in your classroom.

#### **Multi-Platform Compatibility**

The VF16401 is compatible with multiple platforms, offering you the flexibility with its exclusive ViiBoard software. You can use this visualizer on Android and Windows platforms.