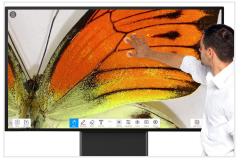

#### **Enhance your classroom interaction**

Use the VF16401 wall-mounted visualizer to demonstrate materials with the Interactive Flat Panel Displays (IFPD). This will enhance interaction in your classroom.

#### **Excellent Image Quality**

With a 16 MP sensor and 2048x1536@30fpsvideo capabilities, the VF16401 captures every detail with crisp images, making it perfect for sharing textbooks, teaching painting lessons, or conducting live demonstrations.