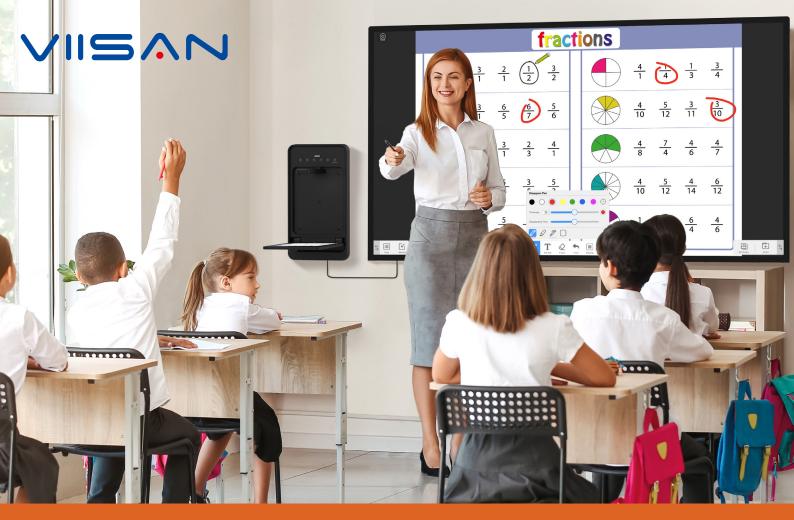

#### **Enhance your classroom interaction**

Use the VF16401 wall-mounted visualizer to demonstrate materials with the Interactive Flat Panel Displays (IFPD). This will enhance interaction in your classroom.

#### **Excellent Image Quality**

With a 16 MP sensor and 2048x1536@30fpsvideo capabilities, the VF16401 captures every detail with crisp images, making it perfect for sharing textbooks, teaching painting lessons, or conducting live demonstrations.