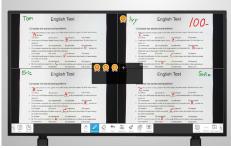

#### Split-Screen

With the Split-Screen feature, you can compare multiple images or connect two document cameras in your interactive flat panel and present them in a side-by-side or quad-view.