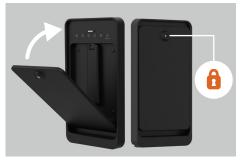

#### Robust and Secure Case

The wall-mounted camera can be rotated downward for viewing documents and securely locked inside its case when not in use.