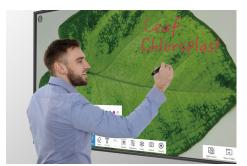

#### Various Annotate Tools

With a variety of pen tools by ViiBoard software. you can draw and write on the live image by setting different colors, thicknesses, and disappearing ink effects.

#### **Excellent Image Quality**

With a 16 MP sensor and 2048x1536@30fpsvideo capabilities, the VF16401 captures every detail with crisp images, making it perfect for sharing textbooks, teaching painting lessons, or conducting live demonstrations.