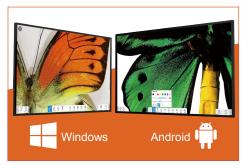

Multi-Platform Android & Windows

#### **Multi-Platform Compatibility**

The VF16401 is compatible with multiple platforms, offering you the flexibility with its exclusive ViiBoard software. You can use this visualizer on Android and Windows platforms.